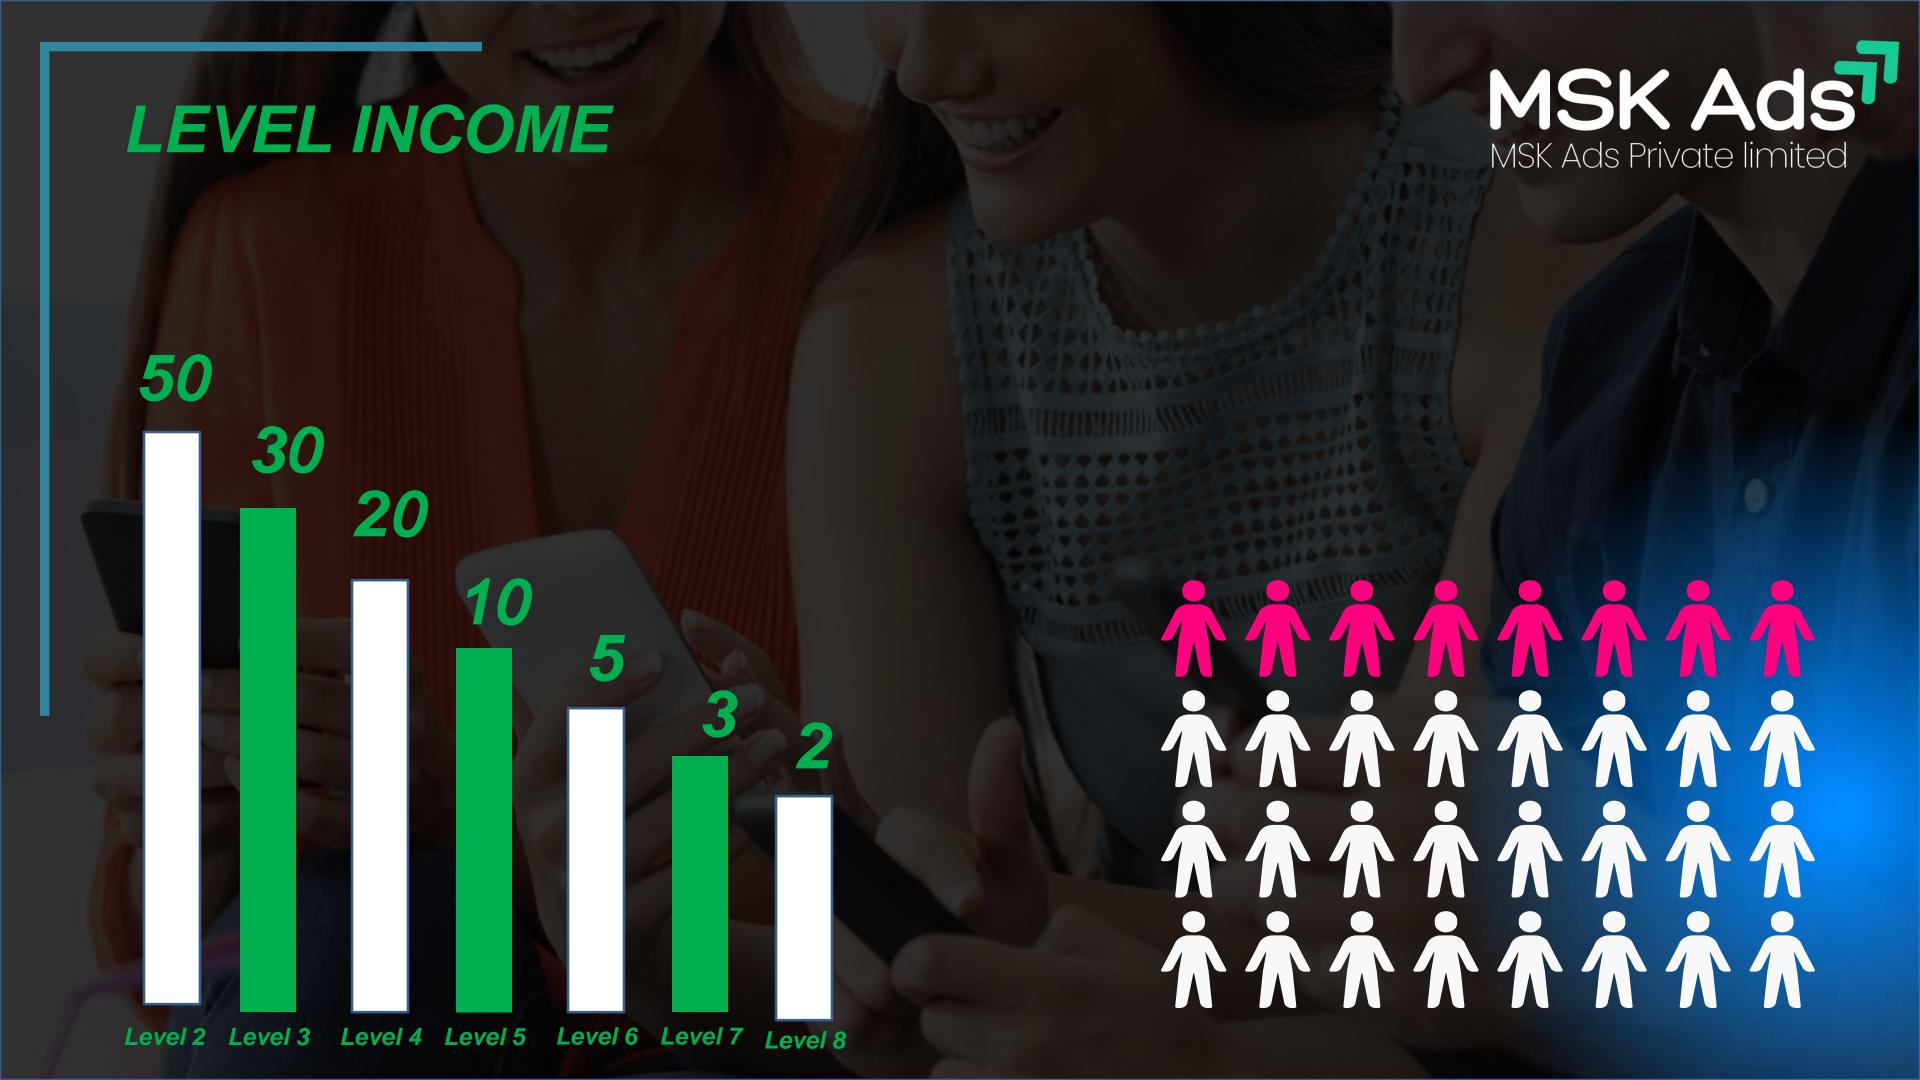

#### DAILY LEVEL INCOME

| LEVEL 1 | 2x total team  |
|---------|----------------|
| Level 2 | 3x total team  |
| Level 3 | 5x total team  |
| Level 4 | 8x total team  |
| Level 5 | 12x total team |
| Level 6 | 17x total team |
| Level 7 | 23x total team |
| Level 8 | 30x total team |

UPTO 60 DAY'S